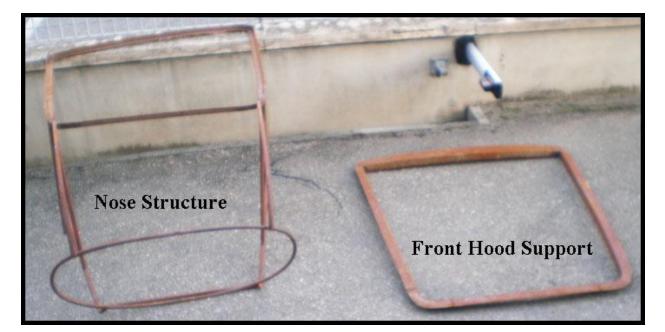

12,000 euros

30.Labor :

31.A. Repair body, put into condition ready for paint.

B. Make a substructure to mount body to chassis. OR use the original substructure located and retrieved on loan 25 Oct. 2022

C. Make substructure for hood and trunk skin.

D. Make a new grille

E. Make a new set of correct gauges

F. Make correct seats, carpet or rubber mats, headliner and door panels.

G. Make or repair dashboard

- H. Make new windshield and back glass
- I. Make side glass
- J. Tires.

K. Assembly of all components including brakes, chroming of things needing chrome, assembly.

L. Paint the entire car

TOTAL OF ALL ITEMS LISTED BETWEEN ITEMS A AND L PLUS ITEMS NOT LISTED TO BE ABLE TO DELIVER A FINISHED "WORK OF ART" TO BE CALCULATED DEPENDING ON CHOICES MADE.