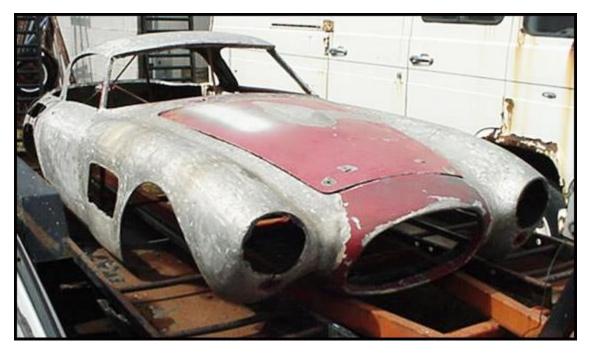

## Ferrari 250MM Project Cost Projection

1. Original motor number 0276MM, rebuilt by Ferrari craftsmen in Italy. 420,000 euro

Original body from another 250MM PF Coupe.180,000 euro ...OR.....

A new body can be made for a lot less!