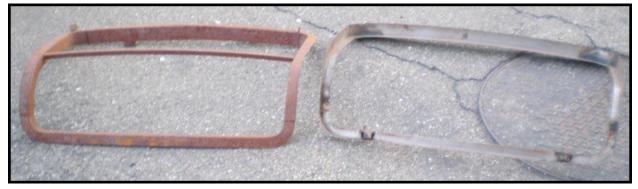

dent on selected covers. Blue canvas, vinyl or leather. \$7200 - \$8400

- 22.Floor covering. Carpet, vintage rubber mats or vinyl. Exact price dependent on selection. \$480-\$1800
- 23.Headliner material \$144
- 24.Ignition switch, original style \$780
- 25.Turn signal switch, original style \$970

26.Dash switches. \$660

- 27.Taillight relay, a special style by Carello able to have running lights and turn singles off a single bulb taillight. That is the style on the original body. \$720
- 28. Wiring harness with fuse boxes \$5800
- 29.Aluminum gas tank as per the original.

12,000 euros

30.Labor :

31.A. Repair body, put into condition ready for paint.

B. Make a substructure to mount body to chassis. OR use the original substructure located and retrieved on loan 25 Oct. 2022











C. Make substructure for hood and trunk skin.

D. Make a new grille

E. Make a new set of correct gauges

F. Make correct seats, carpet or rubber mats, headliner and door panels.

G. Make or repair dashboard

- H. Make new windshield and back glass
- I. Make side glass
- J. Tires.

K. Assembly of all components including brakes, chroming of things needing chrome, assembly.

L. Paint the entire car

TOTAL OF ALL ITEMS LISTED BETWEEN ITEMS A AND L PLUS ITEMS NOT LISTED TO BE ABLE TO DELIVER A FINISHED "WORK OF ART" TO BE CALCULATED DEPENDING ON CHOICES MADE.



www.reoriginals.com /

matteo@reoriginals.com

## 3034 East FM 1988, Goodrich, Texas 77335 Tel 832-632-9295