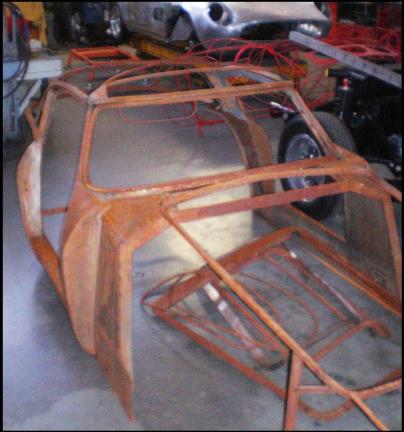

12,000 euros

30.Labor :

31.A. Repair body, put into condition ready for paint.

B. Make a substructure to mount body to chassis. OR use the original substructure located and retrieved on loan 25 Oct. 2022

C. Make substructure for hood and trunk skin.

D. Make a new grille

E. Make a new set of correct gauges

F. Make correct seats, carpet or rubber mats, headliner and door panels.

G. Make or repair dashboard

- H. Make new windshield and back glass
- I. Make side glass
- J. Tires.

K. Assembly of all components including brakes, chroming of things needing chrome, assembly.

L. Paint the entire car

TOTAL OF ALL ITEMS LISTED BETWEEN ITEMS A AND L PLUS ITEMS NOT LISTED TO BE ABLE TO DELIVER A FINISHED "WORK OF ART" TO BE CALCULATED DEPENDING ON CHOICES MADE.