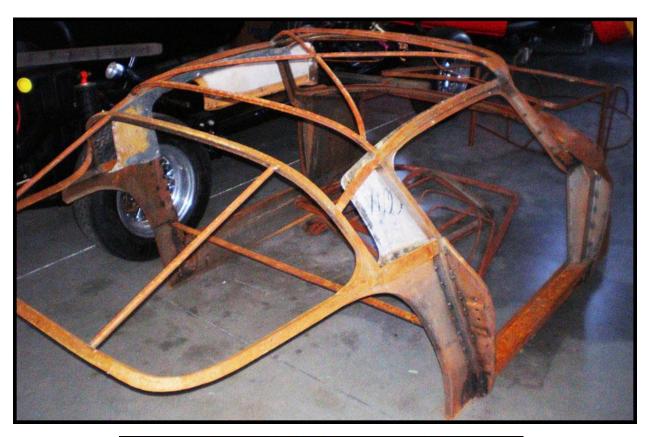

- 2. GILCO built chassis 60,000 euro (GILCO built the original chassis)
- 3. Correct new wheels (5) \$12800
- 4. Wheel Hubs \$1800
- 5. Knockoffs \$1012
- 6. Transmission 78,000 euro
- 7. Differential and suspension 95,000 euros
- 8. Brakes Front and rear 42,000 euro