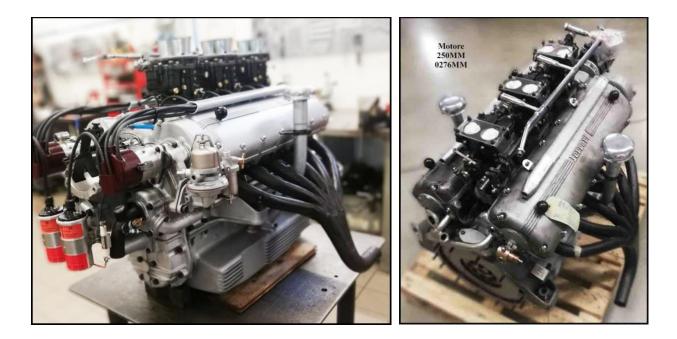

## Ferrari 250MM Project Cost Projection

1. Original motor number 0276MM, rebuilt by Ferrari craftsmen in Italy. 420,000 euro

Original body from another 250MM PF Coupe.180,000 euro ...OR.....

A new body can be made for a lot less!