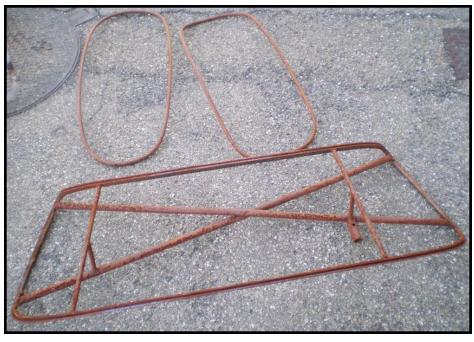

12,000 euros

30.Labor :

31.A. Repair body, put into condition ready for paint.

B. Make a substructure to mount body to chassis. OR use the original substructure located and retrieved on loan 25 Oct. 2022

C. Make substructure for hood and trunk skin.

D. Make a new grille

E. Make a new set of correct gauges

F. Make correct seats, carpet or rubber mats, headliner and door panels.

G. Make or repair dashboard

- H. Make new windshield and back glass
- I. Make side glass
- J. Tires.

K. Assembly of all components including brakes, chroming of things needing chrome, assembly.

L. Paint the entire car

TOTAL OF ALL ITEMS LISTED BETWEEN ITEMS A AND L PLUS ITEMS NOT LISTED TO BE ABLE TO DELIVER A FINISHED "WORK OF ART" TO BE CALCULATED DEPENDING ON CHOICES MADE.